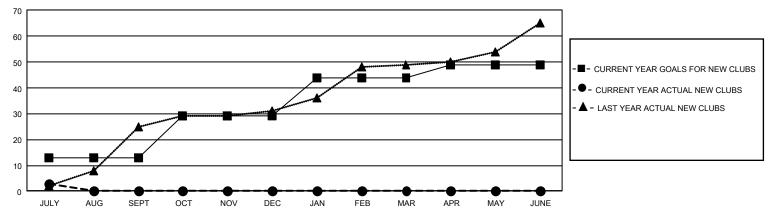

| 3           | 4             | JULY/AUG/SEPT         | 705                   | 651                     | 772                                                |  |
| OCT/NOV/DEC   | 48            | 0           | 0             | OCT/NOV/DEC           | 705                   | 0                       | 0                                                  |  |
| JAN/FEB/MAR   | 45            | 0           | 0             | JAN/FEB/MAR           | 415                   | 0                       | 0                                                  |  |
| APR/MAY/JUNE  | 15            | 0           | 0             | APR/MAY/JUNE          | 270                   | 0                       | 0                                                  |  |

### GOALS AND ACTUAL NEW CLUBS CUMULATIVE



#### GOALS AND ACTUAL MEMBERS CUMULATIVE



| DROPPED CLUBS: 4 |     | 178 CLUBS OF 1,165 ADDED 1 OR<br>MORE NEW MEMBERS | GENDER DISTRIBUTION  MALE 19,642 (57.30%) |                 |       |
|------------------|-----|---------------------------------------------------|-------------------------------------------|-----------------|-------|
| DROPPED MEMBERS  |     |                                                   | FEMALE                                    | 14,635 (42.70%) |       |
| DECEASED         | 28  | CLICK HERE FOR CUMULATIVE                         | TOTAL FAMILY UNIT MEMBERS                 |                 | 7,630 |
| CLUB CANCELLED 0 |     | MEMBERSHIP DATA                                   |                                           |                 | 4.504 |
| OTHER 7