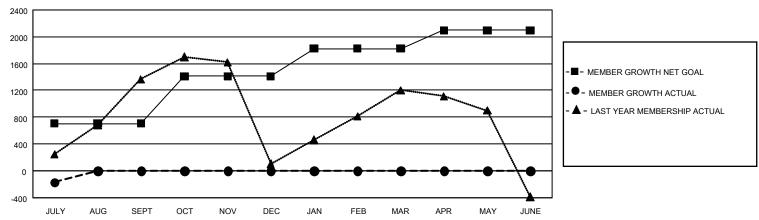

#### GOALS AND ACTUAL MEMBERS CUMULATIVE

| DROPPED CLUBS: 4 |     | 178 CLUBS OF 1,165 ADDED 1 OR<br>MORE NEW MEMBERS | GENDER DISTRIBUTION  MALE 19,642 (57.30%) |                 |       |
|------------------|-----|---------------------------------------------------|-------------------------------------------|-----------------|-------|
| DROPPED MEMBERS  |     |                                                   | FEMALE                                    | 14,635 (42.70%) |       |
| DECEASED         | 28  | CLICK HERE FOR CUMULATIVE                         | TOTAL FAMILY UNIT MEMBERS                 |                 | 7,630 |
| CLUB CANCELLED 0 |     | MEMBERSHIP DATA                                   |                                           |                 | 4.504 |
| OTHER 744        |     |                                                   | FAMILY MEMBERS PAYING HALF DUES           |                 | 4,584 |
| TOTAL            | 772 | DOES                                              |                                           |                 |       |